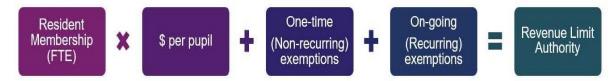

#### What is the Revenue Limit and how is it calculated?

A district's revenue limit is the maximum amount of revenue that may be raised through state general aid and property tax for the General, Non-Referendum Debt, and Capital Expansion Funds, also referred to as Funds 10, 38, and 41 respectively. It is driven by resident FTE x the district's maximum revenue / member.