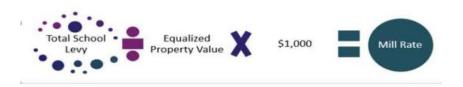

How does the Ashwaubenon tax rate compare to other Districts? We are proud that the Equalized Mill Rate for the Ashwaubenon School District in 2022 is one of the lowest in Brown County. Over the last 6 years the ASD mill rate has declined 21%. The 2022 equalized mill rate was 11.9% below the State average. The estimated mill rate in the upcoming budget is projected to go down over 10% to \$6.829 per \$1,000 of Equalized property value.