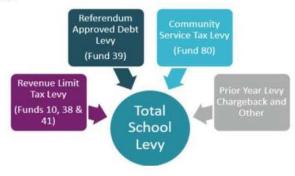

#### **How is School Levy Calculated?**

School District property taxes include Revenue Limit Levy (Funds 10, 38, 41), referendum-approved Debt Levy (Fund 39), Community Service Fund Levy (Fund 80), and possibly others.

#### 2022-23 Levy Composition

Revenue Limit Levy Referendum Approved Debt Levy Community Service Levy Prior Year Levy Chargebacks 14,071,168 1,076,100 695,000

15,842,268