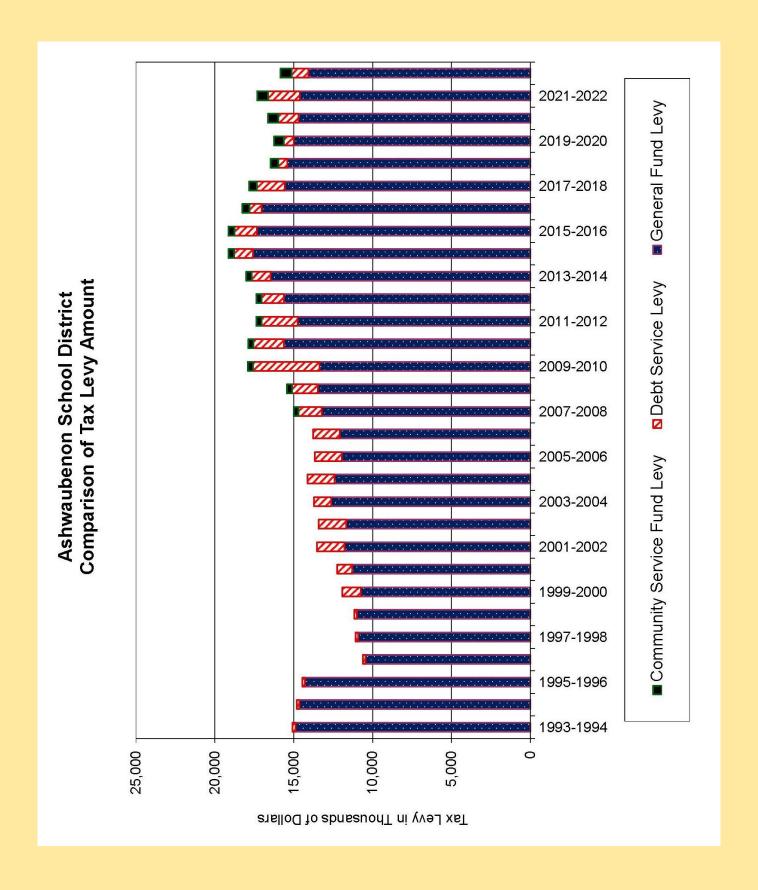

#### **Budget Proposal for 2022-23**

- Revenue Limit Overview
- Student Count Graph
- Tax Levy Trend
- Tax Levy Equalization Aid and Open Enrollment Aid
- Equalized Property Value Trend
- Mill Rate Compared to State Average
- Budget Adoption Format: 2022-23 School Year
- Community Service Fund
- Variables of Budget

#### **How is School Levy Calculated?**

School District property taxes include Revenue Limit Levy (Funds 10, 38, 41), referendum-approved Debt Levy (Fund 39), Community Service Fund Levy (Fund 80), and possibly others.

#### 2022-23 Levy Composition

Revenue Limit Levy Referendum Approved Debt Levy Community Service Levy Prior Year Levy Chargebacks 14,071,168 1,076,100 695,000

15,842,268