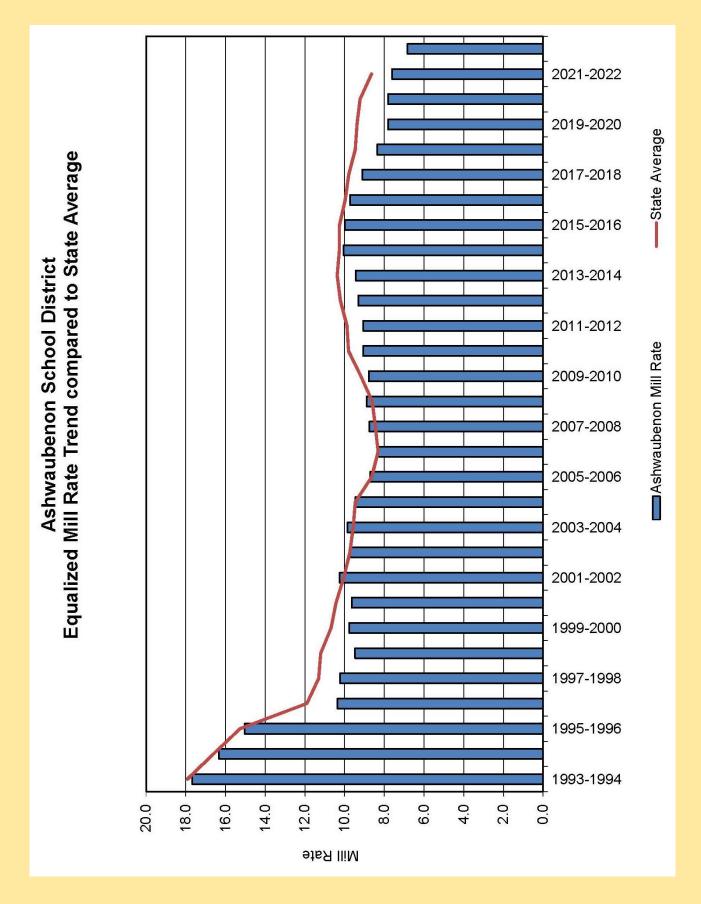

How does the Ashwaubenon tax rate compare to other Districts? We are proud that the Equalized Mill Rate for the Ashwaubenon School District in 2022 is one of the lowest in Brown County. Over the last 6 years the ASD mill rate has declined 21%. The 2022 equalized mill rate was 11.9% below the State average. The estimated mill rate in the upcoming budget is projected to go down over 10% to \$6.829 per \$1,000 of Equalized property value.

#### **Budget Proposal for 2022-23**

- Revenue Limit Overview
- Student Count Graph
- Tax Levy Trend
- Tax Levy Equalization Aid and Open Enrollment Aid
- Equalized Property Value Trend
- Mill Rate Compared to State Average
- Budget Adoption Format: 2022-23 School Year
- Community Service Fund
- Variables of Budget