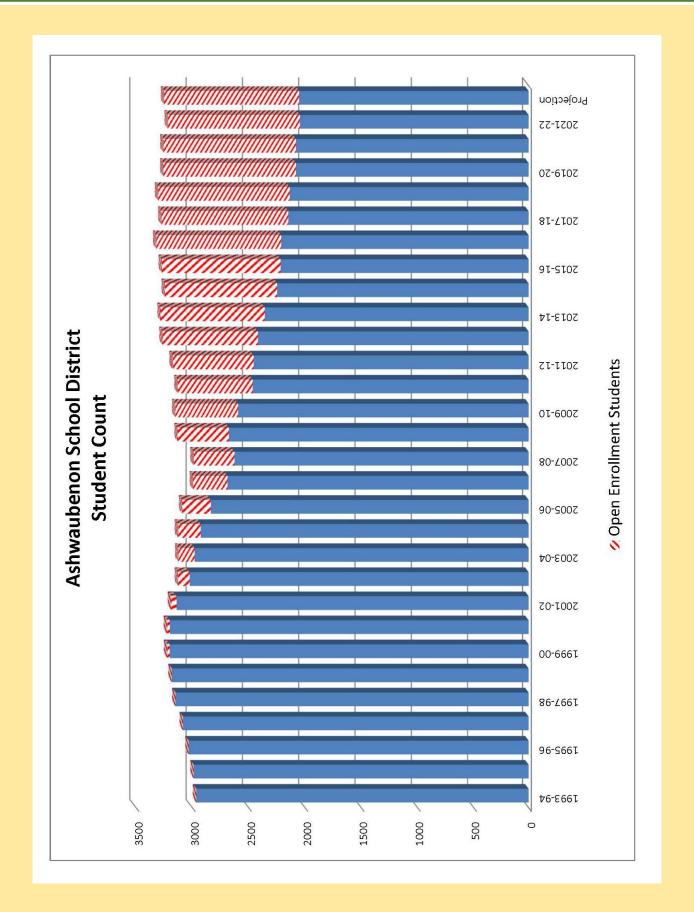

#### **Budget Proposal for 2022-23**

- Revenue Limit Overview
- Student Count Graph
- Tax Levy Trend
- Tax Levy Equalization Aid and Open Enrollment Aid
- Equalized Property Value Trend
- Mill Rate Compared to State Average
- Budget Adoption Format: 2022-23 School Year
- Community Service Fund
- Variables of Budget